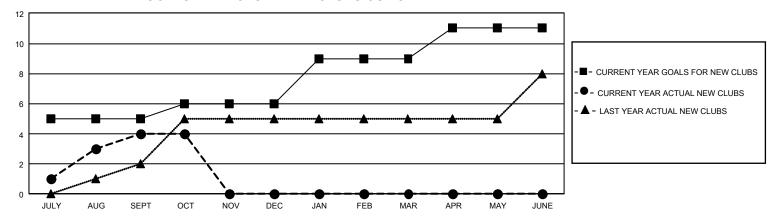

## GOALS AND ACTUAL NEW CLUBS CUMULATIVE

## GMT Constitutional Area 5 - E, Group N

REPORT DOES NOT INCLUDE CLUBS IN UNDISTRICTED AREAS.

| Clubs                 |               |           |               | Members               |                           |                         |                                              |
|-----------------------|---------------|-----------|---------------|-----------------------|---------------------------|-------------------------|----------------------------------------------|
| RESULTS FOR 2023-2024 |               |           |               | RESULTS FOR 2023-2024 |                           |                         |                                              |
| QUARTER               | NEW CLUB GOAL | NEW CLUBS | DROPPED CLUBS | QUARTER               | MEMBER GROWTH NET<br>GOAL | MEMBER GROWTH<br>ACTUAL | DROPPED MEMBERS ACTUAL (including transfers) |
| JULY/AUG/SEPT         | 15            | 4         | 2             | JULY/AUG/SEP          | T 230                     | 1,023                   | 303                                          |
| OCT/NOV/DEC           | 3             | 0         | 1             | OCT/NOV/DEC           | 170                       | 142                     | 67                                           |
| JAN/FEB/MAR           | 9             | 0         | 0             | JAN/FEB/MAR           | 170                       | 0                       | 0                                            |
| APR/MAY/JUNE          | 6             | 0         | 0             | APR/MAY/JUNE          | 290                       | 0                       | 0                                            |