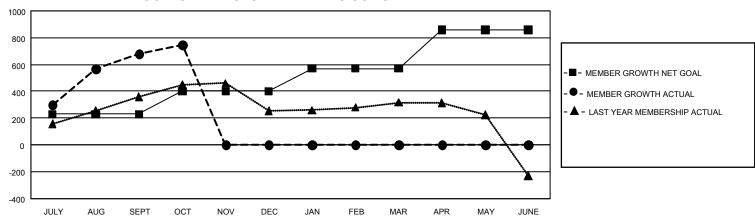

## GOALS AND ACTUAL MEMBERS CUMULATIVE

| DROPPED CLUBS: 3 |     | 261 CLUBS OF 480 ADDED 1<br>OR MORE NEW MEMBERS | GENDER DISTRIBUTION                 |                |  |
|------------------|-----|-------------------------------------------------|-------------------------------------|----------------|--|
|                  |     |                                                 | MALE                                | 9,056 (63.70%) |  |
|                  |     |                                                 | FEMALE                              | 5,108 (35.93%) |  |
| DROPPED MEMBERS  |     |                                                 | NON BINARY                          | 0 (0.00%)      |  |
| DECEASED         | 19  |                                                 | PREFER NOT TO ANSWER                | 52 (0.37%)     |  |
| CLUB CANCELLED   | 0   |                                                 | TOTAL FAMILY UNIT MEMBERS 1,83      |                |  |
| OTHER            | 351 | CLICK HERE FOR                                  |                                     |                |  |
| TOTAL            | 370 | CUMULATIVE MEMBERSHIP DATA                      | FAMILY MEMBERS PAYING HALF DUES 1,0 |                |  |

## GMT Constitutional Area 5 - E, Group N

REPORT DOES NOT INCLUDE CLUBS IN UNDISTRICTED AREAS.

| Clubs                 |               |           |               | Members               |                           |                         |                                              |
|-----------------------|---------------|-----------|---------------|-----------------------|---------------------------|-------------------------|----------------------------------------------|
| RESULTS FOR 2023-2024 |               |           |               | RESULTS FOR 2023-2024 |                           |                         |                                              |
| QUARTER               | NEW CLUB GOAL | NEW CLUBS | DROPPED CLUBS | QUARTER               | MEMBER GROWTH NET<br>GOAL | MEMBER GROWTH<br>ACTUAL | DROPPED MEMBERS ACTUAL (including transfers) |
| JULY/AUG/SEPT         | 15            | 4         | 2             | JULY/AUG/SEP          | T 230                     | 1,023                   | 303                                          |
| OCT/NOV/DEC           | 3             | 0         | 1             | OCT/NOV/DEC           | 170                       | 142                     | 67                                           |
| JAN/FEB/MAR           | 9             | 0         | 0             | JAN/FEB/MAR           | 170                       | 0                       | 0                                            |
| APR/MAY/JUNE          | 6             | 0         | 0             | APR/MAY/JUNE          | 290                       | 0                       | 0                                            |